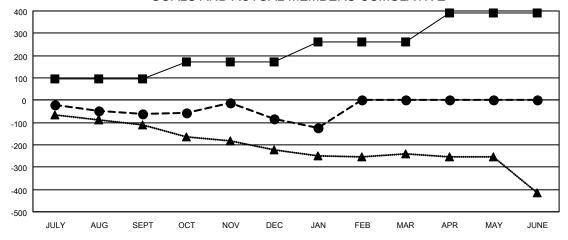

|                       |       | Me                   | embers                  |                                              |  |
|-----------------------|-------|----------------------|-------------------------|----------------------------------------------|--|
| RESULTS FOR 2021-2022 |       |                      |                         |                                              |  |
| QUARTER               | MEMBE | R GROWTH NET<br>GOAL | MEMBER GROWTH<br>ACTUAL | DROPPED MEMBERS ACTUAL (including transfers) |  |
| JULY/AUG/SE           | EPT   | 95                   | 81                      | 128                                          |  |
| OCT/NOV/DE            | С     | 75                   | 194                     | 204                                          |  |
| JAN/FEB/MAF           | 3     | 90                   | 33                      | 68                                           |  |
| APR/MAY/JUI           | NE    | 130                  | 0                       | 0                                            |  |

## **GOALS AND ACTUAL MEMBERS CUMULATIVE**

| <b>I</b> - | MEMBER | <b>GROWTH</b> | NET | GOAL |
|------------|--------|---------------|-----|------|
|            |        |               |     |      |

MEMBER GROWTH ACTUAL

▲ - LAST YEAR MEMBERSHIP ACTUAL

| DROPPED CLUBS: 3 |     |
|------------------|-----|
| DROPPED MEMBERS  |     |
| DECEASED         | 69  |
| CLUB CANCELLED   | 35  |
| OTHER            | 296 |