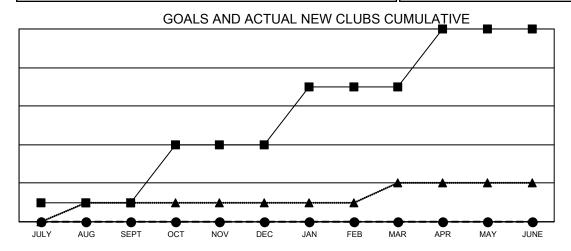

## **LOCATION: MASSACHUSETTS**

|                       | Club          | S         |               |  |  |
|-----------------------|---------------|-----------|---------------|--|--|
| RESULTS FOR 2021-2022 |               |           |               |  |  |
| QUARTER               | NEW CLUB GOAL | NEW CLUBS | DROPPED CLUBS |  |  |
| JULY/AUG/SEPT         | 1             | 0         | 1             |  |  |
| OCT/NOV/DEC           | 3             | 0         | 2             |  |  |
| JAN/FEB/MAR           | 3             | 0         | 0             |  |  |
| APR/MAY/JUNE          | 3             | 0         | 0             |  |  |

- CURRENT YEAR GOALS FOR NEW CLUBS

- ■ - CURRENT YEAR ACTUAL NEW CLUBS

- ▲ - LAST YEAR ACTUAL NEW CLUBS